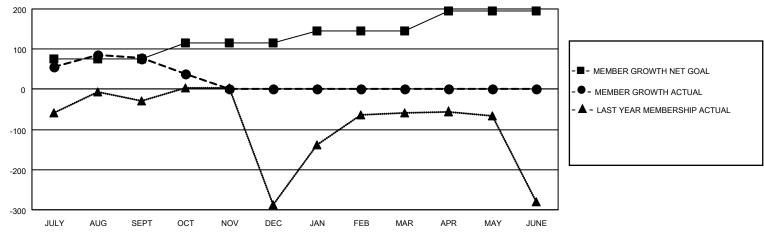

## MONTHLY MEMBERSHIP PROGRESS REPORT

LOCATION INDIA District 318 E Results as of: 10/31/2020

| Clubs         |               |             |               | Members               |                        |                         |                                                    |  |
|---------------|---------------|-------------|---------------|-----------------------|------------------------|-------------------------|----------------------------------------------------|--|
|               | RESULTS FOR   | R 2020-2021 |               | RESULTS FOR 2020-2021 |                        |                         |                                                    |  |
| QUARTER       | NEW CLUB GOAL | NEW CLUBS   | DROPPED CLUBS | QUARTER MEME          | BER GROWTH NET<br>GOAL | MEMBER GROWTH<br>ACTUAL | DROPPED<br>MEMBERS ACTUAL<br>(including transfers) |  |
| JULY/AUG/SEPT | 2             | 2           | 0             | JULY/AUG/SEPT         | 75                     | 196                     | 112                                                |  |
| OCT/NOV/DEC   | 1             | 0           | 0             | OCT/NOV/DEC           | 40                     | 19                      | 52                                                 |  |
| JAN/FEB/MAR   | 1             | 0           | 0             | JAN/FEB/MAR           | 30                     | 0                       | 0                                                  |  |
| APR/MAY/JUNE  | 2             | 0           | 0             | APR/MAY/JUNE          | 50                     | 0                       | 0                                                  |  |

## GOALS AND ACTUAL MEMBERS CUMULATIVE

| DROPPED CLUBS: 0 |     | 40 CLUBS OF 143 ADDED 1 OR MORE<br>NEW MEMBERS | GENDER DISTRIBUTION  MALE 4,452 (79.03%) |                 |       |
|------------------|-----|------------------------------------------------|------------------------------------------|-----------------|-------|
|                  |     |                                                | IVIALE                                   | 4,432 (19.0370) |       |
|                  |     |                                                | FEMALE                                   | 1,181 (20.97%)  |       |
| DROPPED MEMBERS  |     |                                                |                                          | , ,             |       |
| DECEASED         | 8   | CLICK HERE FOR CUMULATIVE                      | TOTAL FAMILY UNIT MEMBERS                |                 | 2,210 |
| CLUB CANCELLED   | 0   | MEMBERSHIP DATA                                |                                          |                 | 4 455 |
| OTHER 156        |     |                                                | FAMILY MEMBERS PAYING HALF DUES          |                 | 1,155 |
| TOTAL            | 164 |                                                | 2020                                     |                 |       |