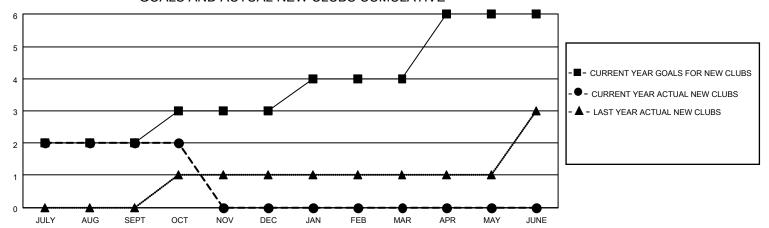

## MONTHLY MEMBERSHIP PROGRESS REPORT

LOCATION INDIA District 318 E Results as of: 10/31/2020

| Clubs         |               |             |               | Members               |                        |                         |                                                    |  |
|---------------|---------------|-------------|---------------|-----------------------|------------------------|-------------------------|----------------------------------------------------|--|
|               | RESULTS FOR   | R 2020-2021 |               | RESULTS FOR 2020-2021 |                        |                         |                                                    |  |
| QUARTER       | NEW CLUB GOAL | NEW CLUBS   | DROPPED CLUBS | QUARTER MEME          | BER GROWTH NET<br>GOAL | MEMBER GROWTH<br>ACTUAL | DROPPED<br>MEMBERS ACTUAL<br>(including transfers) |  |
| JULY/AUG/SEPT | 2             | 2           | 0             | JULY/AUG/SEPT         | 75                     | 196                     | 112                                                |  |
| OCT/NOV/DEC   | 1             | 0           | 0             | OCT/NOV/DEC           | 40                     | 19                      | 52                                                 |  |
| JAN/FEB/MAR   | 1             | 0           | 0             | JAN/FEB/MAR           | 30                     | 0                       | 0                                                  |  |
| APR/MAY/JUNE  | 2             | 0           | 0             | APR/MAY/JUNE          | 50                     | 0                       | 0                                                  |  |

## GOALS AND ACTUAL NEW CLUBS CUMULATIVE